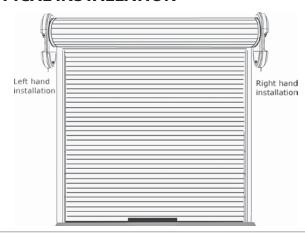

because of our global quality standards, manufacturing quality and continuous improvement processes.

\*Conditions Apply

#### **DOOR TYPES**

For residential rolling garage doors up to 16.5m<sup>2</sup>





Double Roller

Single Roller

## **KIT CONTENTS**



1 x Powerhead



2 x Three channel key ring mini-transmitters E945M



Wireless wall button E128M



1 x Weight bar

#### **SPECIFICATIONS**

- 12V DC motor with thermal overload protection
- Input voltage: 240V AC
- Rated door area 16.5m<sup>2</sup>
- Maximum door height 4.5m
- · Pulling force: 500N
- Minimum side room 45mm
- 433.30, 434.54, 433.92 MHz AM radio with Security<sup>+</sup>2.0 encrypted rolling code technology.
- Up to 64 memory registers
- Garage illumination: 6 standard ultrabright LEDs





## TYPICAL INSTALLATION



#### Side room measurements



## **OPTIONAL ACCESSORIES**



Wall or visormounted three channel transmitter. E943M



Wall or visormounted single channel transmitter. E940M



Wireless Keypad. E840M



**Protector System** safety beam sensors. C77

# ...more than magic

The Merlin brand is part of the Chamberlain Group, the world's largest manufacturer of automatic garage door openers and Australia's largest manufacturer of commercial garage door openers. Our global experience and innovation has resulted in industry leading designs and some of the most reliable and efficient products available in Australia and New Zealand. We are determined to build our reputation as an industry leader by exceeding our customers' expectations and providing exceptional products and services.

# CHAMBERLA