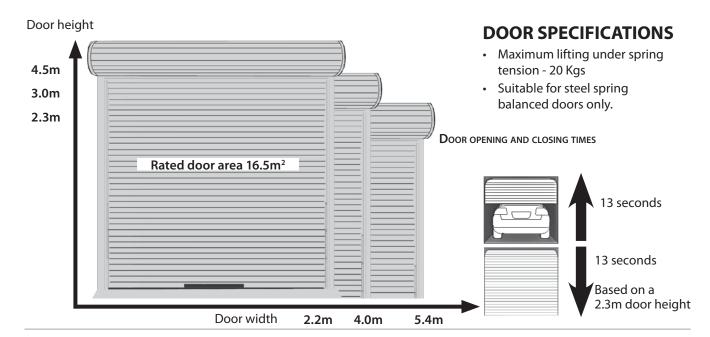

#### **SPECIFICATIONS**

- 12V DC motor with thermal overload protection
- Input voltage: 240V AC
- Rated door area 16.5m<sup>2</sup>
- Maximum door height 4.5m
- · Pulling force: 500N
- Minimum side room 45mm
- 433.30, 434.54, 433.92 MHz AM radio with Security<sup>+</sup>2.0 encrypted rolling code technology.
- Up to 64 memory registers
- Garage illumination: 6 standard ultrabright LEDs