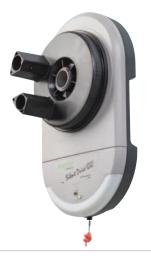

# Silent Drive 650

# PREMIUM SLIMLINE ROLLER DOOR OPENER

Designed in Australia for installations with minimal side room.

This reliable opener is designed for single or double roller doors up to 16.5m<sup>2</sup>.

## **Quiet and Powerful Motor**

The powerful and fast DC motor is quiet and built to last with the strength to open any single or double door no matter what brand it is. Combined with soft start and stop function and adaptive technology inside the silent drive, you can be sure it will work in harmony with your door.

#### **SPECIFICATIONS**

- 12V DC motor with thermal overload protection
- Input voltage: 240V AC
- Rated door area 16.5m<sup>2</sup>
- Maximum door height 4.5m
- · Pulling force: 500N
- Minimum side room 45mm
- 433.30, 434.54, 433.92 MHz AM radio with Security<sup>+</sup>2.0 encrypted rolling code technology.
- Up to 64 memory registers
- Garage illumination: 6 standard ultrabright LEDs