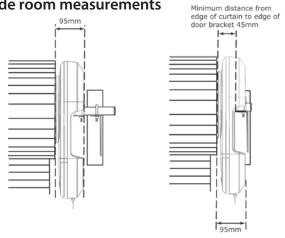

## TYPICAL INSTALLATION

#### Side room measurements

#### **SPECIFICATIONS**

- 12V DC motor with thermal overload protection
- Input voltage: 240V AC
- Rated door area 16.5m<sup>2</sup>
- Maximum door height 4.5m
- · Pulling force: 500N
- Minimum side room 45mm
- 433.30, 434.54, 433.92 MHz AM radio with Security<sup>+</sup>2.0 encrypted rolling code technology.
- Up to 64 memory registers
- Garage illumination: 6 standard ultrabright LEDs