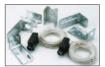

## **KIT CONTENTS**

1 x Powerhead

2 x Three channel key ring mini-transmitters E945M

Wireless wall button E128M

1 x Weight bar